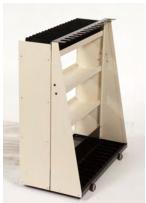

Above Weapons Safe with optional standard rifle carts and configurations

# Weapons Safes Rifle Carts

Order Unit Complete: Two Ammo Trayswith Hasps are installed in top of unit for storage of pistols or ammunition when a 489-124 Pull-Out Rifle Cart and Class 5 Cabinet are ordered at the same time.

Standard Rifle Cart will hold quantity (16) M16's on each side, for a total of 32 per cart.

Special configurations available which will house the MI or MI4 weapon, 12 on each side, for a total of 24.

#### **WRC Standard Rifle Cart**

- **❖** Part # 489-124-WRC
- **♦** (holds 16 on each side)
- ❖ Shipping Wt. 120 lbs
- **❖** Shipping Cub 18