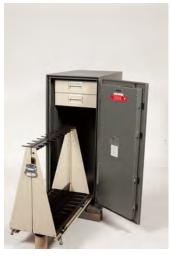

# Weapons Safes

GSA Approved Class 5 weapons safes are for the storage of weapons, pistols and ammunition. Available empty or with optional rifle carts (shown below) or roll-out drawers for pistol storage. Equipped with S&G 2937 lock.

Above Weapons Safe with optional standard rifle carts and configurations

# Weapons Safes Rifle Carts

Order Unit Complete: Two Ammo Trayswith Hasps are installed in top of unit for storage of pistols or ammunition when a 489-124 Pull-Out Rifle Cart and Class 5 Cabinet are ordered at the same time.