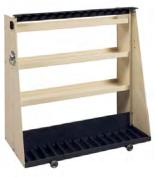

Standard Rifle Cart will hold quantity (16) M16's on each side, for a total of 32 per cart.

Special configurations available which will house the MI or MI4 weapon, 12 on each side, for a total of 24.

#### **WRC Standard Rifle Cart**

- **❖** Part # 489-124-WRC
- **♦** (holds 16 on each side)
- ❖ Shipping Wt. 120 lbs
- **❖** Shipping Cub 18