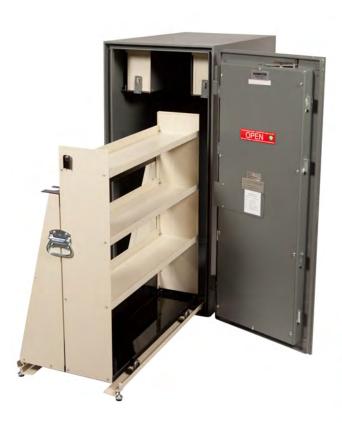

# Weapons Safes

GSA Approved Class 5 weapons safes are for the storage of weapons, pistols and ammunition. Available empty or with optional rifle carts (shown below) or roll-out drawers for pistol storage. Equipped with S&G 2937 lock.

Above Weapons Safe with optional standard rifle carts and configurations

# Weapons Safes Rifle Carts

Order Unit Complete: Two Ammo Trayswith Hasps are installed in top of unit for storage of pistols or ammunition when a 489-124 Pull-Out Rifle Cart and Class 5 Cabinet are ordered at the same time.

Standard Rifle Cart will hold quantity (16) M16's on each side, for a total of 32 per cart.

Special configurations available which will house the MI or MI4 weapon, 12 on each side, for a total of 24.

#### **WRC Standard Rifle Cart**

- **❖** Part # 489-124-WRC
- **♦** (holds 16 on each side)
- ❖ Shipping Wt. 120 lbs
- **❖** Shipping Cub 18