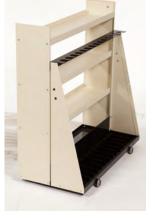

Above Weapons Safe with optional standard rifle carts and configurations

# Weapons Safes Rifle Carts

Order Unit Complete: Two Ammo Trayswith Hasps are installed in top of unit for storage of pistols or ammunition when a 489-124 Pull-Out Rifle Cart and Class 5 Cabinet are ordered at the same time.

Standard Rifle Cart will hold quantity (16) M16's on each side, for a total of 32 per cart.

Special configurations available which will house the MI or MI4 weapon, 12 on each side, for a total of 24.

#### **WRC Standard Rifle Cart**

- **❖** Part # 489-124-WRC
- **♦** (holds 16 on each side)
- ❖ Shipping Wt. 120 lbs
- **❖** Shipping Cub 18