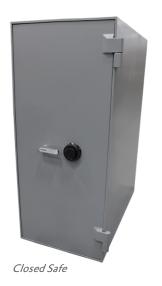

## Weapons Safes

GSA Approved Class 5 weapons safes are for the storage of weapons, pistols and ammunition.

Available empty or with optional rifle carts or roll-out drawers for pistol storage. Equipped with S&G 2937 lock.

Outside Dimensions: 51 1/4" H x 22" W x 39" D

Inside Dimensions:  $48 \frac{1}{2}$ " H x  $18 \frac{1}{4}$ " W x  $35 \frac{1}{2}$ " D

With S & G 2937 GR1 Lock 7110-01-476-2954

G= Gray, B= Black, P= Parchment

Shipping Weight: 1080 lbs Shipping Cube: 36.1

Shown: Weapons Safe with optional standard rifle carts and configurations