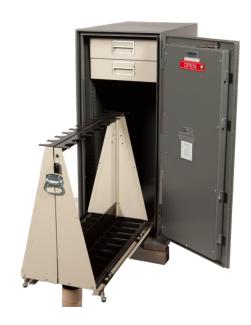

## **HANDGUN SAFE**

- CLASS 5, 2 & 4 DRAWER WEAPONS SAFES ARE DESIGNED FOR HAND GUNS, PISTOLS AND AMMUNITION
- ALL 2 AND 4 DRAWER WEAPONS SAFES COME STANDARD WITH THE S&G 2937 LOCK
- CANNOT BE OUTFITTED WITH THE X-10 OR S&G 2740 LOCK
- COLORS INCLUDE BLACK, GRAY AND PARCHMENT
- SINGLE OR MULTI-LOCK