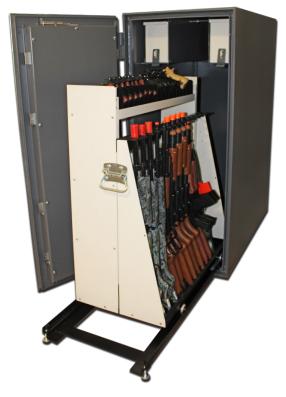

## Weapons Safes

GSA Approved Class 5 weapons safes are for the storage of weapons, pistols and ammunition.

Available empty or with optional rifle carts or roll-out drawers for pistol storage. Equipped with S&G 2937 lock.

Shipping Weight: 1080 lbs Shipping Cube: 36.1

Shown: Weapons Safe with optional standard rifle carts and configurations