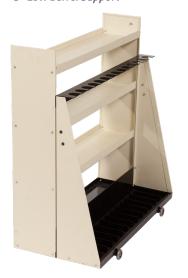

Standard Rifle Cart will hold quantity (16) M16's on each side, for a total of 32 per cart.

Special configurations available which will house the M1 or M14 weapon, 12 on each side, for a total of 24.

#### WRC Standard Rifle Cart:

- Part #489-124-WRC (holds 16 on each side)
- Shipping Weight 120 lbs.
- Shipping Cube 18

### M1/M14 Rifle Cart Assembly:

Part #489-124-M1/M14 (holds 12 on each side)

#### M4 Rifle Cart Assembly:

Part #489-124-M4 (ten on each side)