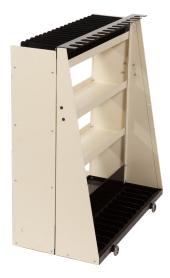

Standard Rifle Cart will hold quantity (16) M16's on each side, for a total of 32 per cart.

Special configurations available which will house the M1 or M14 weapon, 12 on each side, for a total of 24.

#### WRC Standard Rifle Cart:

- Part #489-124-WRC (holds 16 on each side)
- Shipping Weight 120 lbs.
- Shipping Cube 18

### M1/M14 Rifle Cart Assembly:

Part #489-124-M1/M14 (holds 12 on each side)

#### M4 Rifle Cart Assembly:

Part #489-124-M4 (ten on each side)