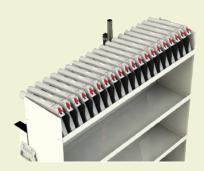

#### STATE DEPARTMENT RIFLE CART

Rifle side of cart will house 14 weapons (14 slots for weapons)

- 489-124-SD-S 28 ½ Hi Barrel Support
- 489-124-SD-T 36 ½ Hi Barrel Support
- · Shipping Weight: 120 lbs. with canisters
- Shipping Cube: 18
- Optional: With RCPI-12 lbs.

#### "T" High Barrel Support

"S" Low Barrel Support